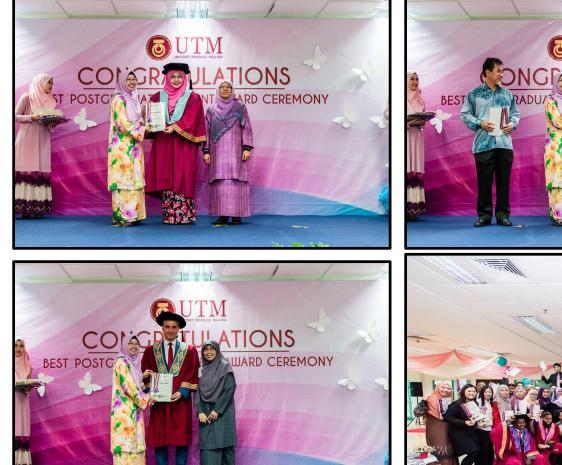

#### **BEST** POST GRADUATE STUDENT AWARD CEREMONY

22 April 2016 (Friday)

2.30 pm - 4.30 pm

Exam Hall 2, Level 2, Perpustakaan Raja Zarith Sofiah, **UTM Johor Bahru** 

**UTM** 

www.sps.utm.my innovative • entrepreneurial • global

#### BEST POSTGRADUATE **STUDENT AWARD CEREMONY** in conjunction with IITM 57th convocation

**O**UTM

21 October 2016 (Friday)

2.30pm - 5.30pm

Perdan<mark>a Ballroom, Level 9,</mark> Hotel Seles<mark>a, Jalan Tebrau, Johor Bahru</mark>

#### BEST POST GRADUATE STUDENT AWARD CEREMONY 2016

ONS

RD CEREMONY

10 2 11

innovative  ${\ensuremath{\bullet}}$  entrepreneurial  ${\ensuremath{\bullet}}$  global